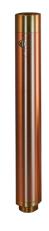

### RSR186116

The Fixed Riser, part of a complete line of risers from Auroralight, offers designers and installers a high quality, economical solution for maturing shrubs or thick ground covers that are overtaking light fixtures and hindering performance.

#### CONFIGURATOR:

| DIMENSIONS | L16" x W1-1/8"   |
|------------|------------------|
| VOLTAGE    | 12V              |
| FINISH     | Included Natural |
| MATERIAL   | Brass & Copper   |

 $<sup>\</sup>hbox{*For complete warranty terms, please visit: www.auroralight.com/warranty/}$ 