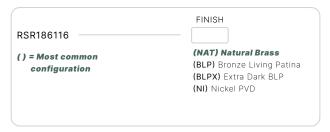

### RSR186116

The Fixed Riser, part of a complete line of risers from Auroralight, offers designers and installers a high quality, economical solution for maturing shrubs or thick ground covers that are overtaking light fixtures and hindering performance.

#### AVAILABLE FINISHES:

BLP Bronze Living Patina

BLPX Extra Dark Bronze Living Patina

NI onze Nickel PVD

P. 760.931.2910