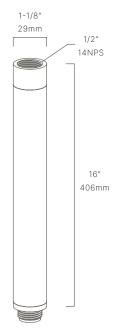

### RSR186116

The Fixed Riser, part of a complete line of risers from Auroralight, offers designers and installers a high quality, economical solution for maturing shrubs or thick ground covers that are overtaking light fixtures and hindering performance.

#### CONFIGURATOR:

| DIMENSIONS | L16" x W1-1/8"   |
|------------|------------------|
| VOLTAGE    | 12V              |
| FINISH     | Included Natural |
| MATERIAL   | Brass & Copper   |

 $<sup>\</sup>hbox{*For complete warranty terms, please visit: www.auroralight.com/warranty/}$ 